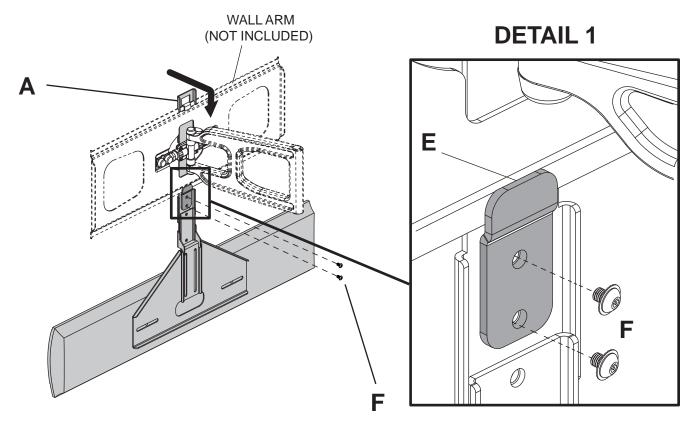

Hook adapter bracket (A) onto wall arm (not included) and secure using lock bracket (E) and two M5 x 6 mm socket pin serrated washer head screws (F) as shown in detail 1.

Hook adapter bracket (A) onto wall arm (not included) and secure using lock bracket (E) and two M5 x 6 mm socket pin serrated washer head screws (F) as shown in detail 2.